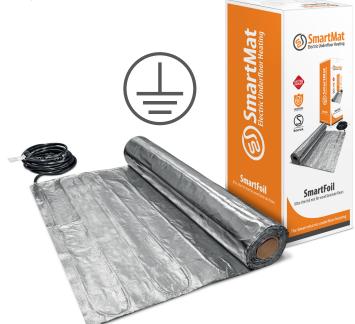

## **SmartFoil**

## Overview

SmartFoil is an ultra-thin electric radiant floor heating system primarily for use under laminate, engineered wood and glued hardwood. Uniform heating is achieved by the specialised materials used, which also eliminates problems due to hotspots or localised heating. As the SmartFoil is fully earth protected and covered in aluminium foil, the mat can be installed in wet areas, including bathrooms and kitchens.

## **Features**

| Full earth protection        |  |
|------------------------------|--|
| Ultra-thin heating cable     |  |
| Twin conductor heating cable |  |
| Complete earth braiding      |  |
| Easy to install              |  |